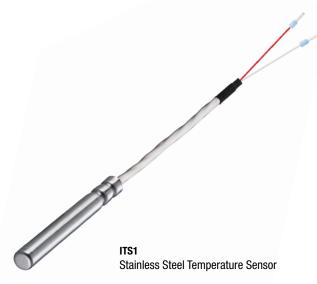

# ITS1 Metal Probe Sheath Temperature Sensor with Extension Cable

#### **FEATURES**

With the INDUSTRIAL TEMPERATURE SENSOR (ITS) product line, Ashcroft offers a matched range of products specially designed for temperature measurement in the industrial OEM industry.

Ashcroft ITS1 temperature sensor designs are so flexible that we can customize them to suit your specific application requirements. Please contact your Ashcroft representative to assist in configuring the best solution for your application.